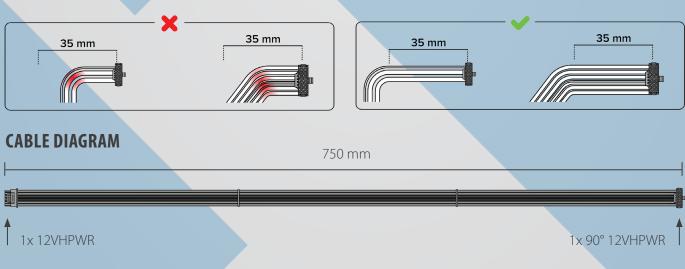

#### **SPECIFICATIONS**

| Connectors | 1x 12VHPWR to 1x 90° 12VHPWR - High-current terminal connectors | ; |
|------------|-----------------------------------------------------------------|---|
| Gauge      | 16 AWG                                                          |   |
| Lenght     | 750 mm                                                          |   |
| Warranty   | 2 Years                                                         |   |
| Color      | Black and white                                                 |   |
|            |                                                                 |   |

### RECOMMENDED INSTALLATION OF THE 12VHPWR CABLE

- All connectors must be INSERTED, CLICK-LOCKED and SEATED properly.
- **DO NOT** bend the cable in any direction once it is plugged into place.
- **DO NOT** bend or apply force to the cable too close to the connector.